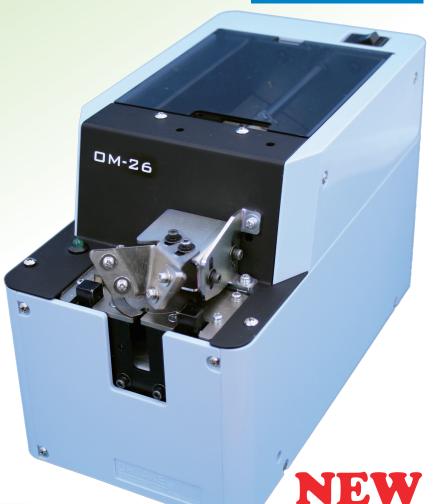

## Automatic Screw Feeder

| Model Name             | OM-26                                                   |
|------------------------|---------------------------------------------------------|
| Size(mm)               | $119(W) \times 226(D) \times 152(H)mm$                  |
| Weight(including rail) | 3. 08Kg                                                 |
| Power Source           | In:AC100~240V Out:DC15V 1A AC adapter                   |
| Protection &           | Motor overload stop,                                    |
| Recovery Circuit       | Protection circuit for reverse power connection         |
| Applicable Screw       | From M2. 0 to M6. 0 (to the table for applicable rails) |
| Applicable Screw       | Up to 25mm                                              |
| Length(under head)     | 00 to 25mm                                              |
| Scooping Camber        | 500cc                                                   |
| Capacity               | 30000                                                   |
|                        |                                                         |