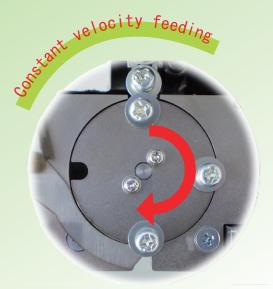

## Radial Indexing Escaper

Radial indexing escaper prepares 3 screws for quickest pick up!