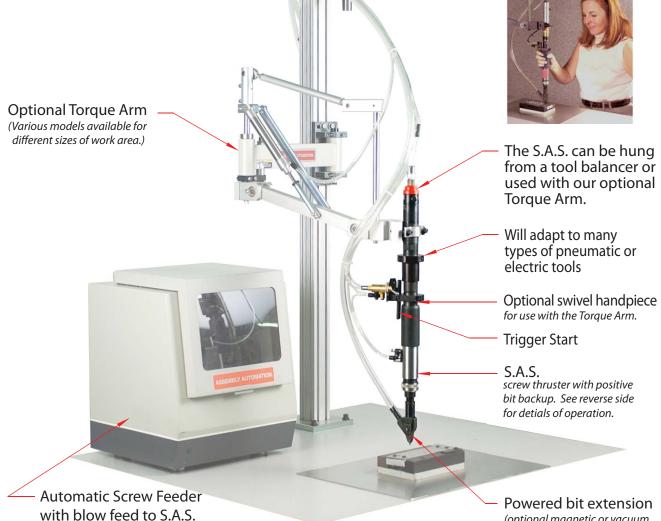

(Available in various sizes)

(optional magnetic or vacuum bits for special applications)

## S.A.S. - SCREW THRUST HANDPIECE

- A screw thrust handpiece allows positive screw extension and powered insertion of the screw into the workpiece.
- The cycle is initiated by a trigger.
- Available with magnetic or vacuum spindle as an option for special applications.
- The S.A.S. handpiece may be used over large work areas without a torque arm.
- Adjustable screw thrust eliminates the jaws touching the work surface.
- Optional swivel handpiece for use with the torque arm.