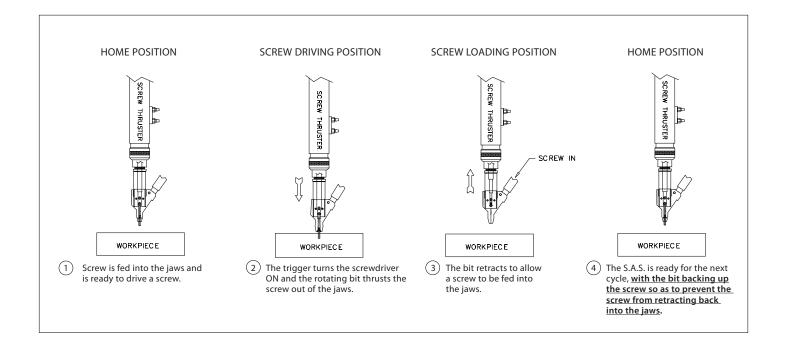

## S.A.S. - SCREW THRUST HANDPIECE

- A screw thrust handpiece allows positive screw extension and powered insertion of the screw into the workpiece.
- The cycle is initiated by a trigger.
- Available with magnetic or vacuum spindle as an option for special applications.
- The S.A.S. handpiece may be used over large work areas without a torque arm.
- Adjustable screw thrust eliminates the jaws touching the work surface.
- Optional swivel handpiece for use with the torque arm.